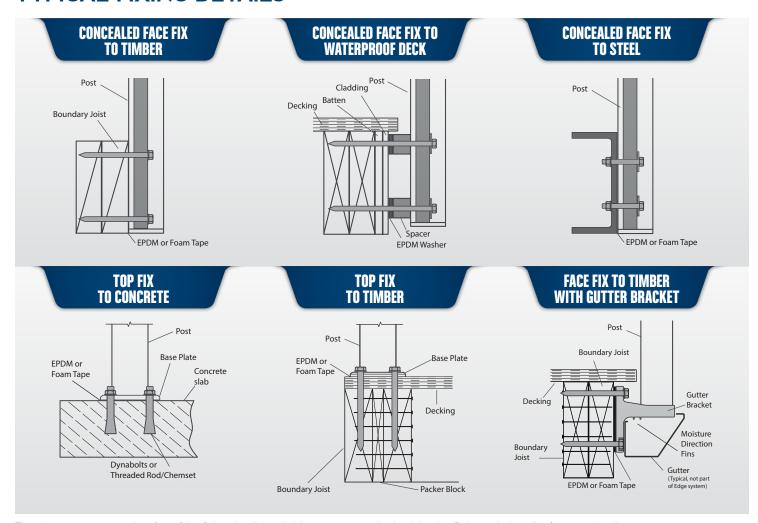

### TYPICAL FIXING DETAILS

The above represents only a few of the fixing details available—see your authorised Juralco Balustrade Installer for more details.

To guarantee customer satisfaction and ensure a high standard of quality, Edge balustrade systems are only available from the most highly qualified tradesman who have been certified to install these balustrade systems. You can refer to the address here and be confident that you will have a service that matches the Juralco balustrade product quality. The products in this brochure are the subject of intellectual property protection.