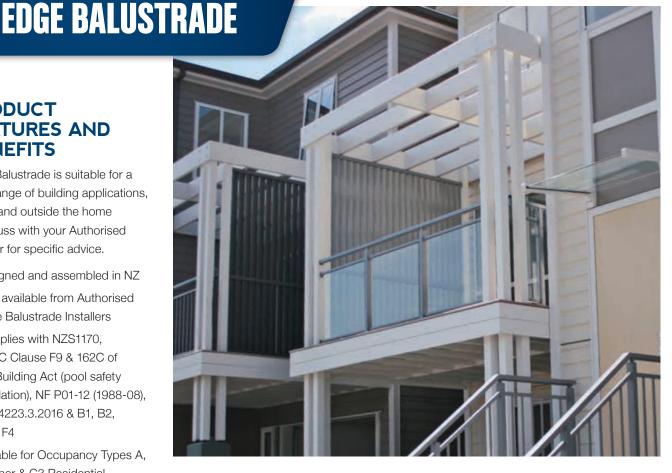

### **PRODUCT FEATURES AND BENEFITS**

Edge Balustrade is suitable for a wide range of building applications, inside and outside the home -discuss with your Authorised Installer for specific advice.

- Designed and assembled in NZ
- Only available from Authorised Edge Balustrade Installers
- Complies with NZS1170, NZBC Clause F9 & 162C of the Building Act (pool safety legislation), NF P01-12 (1988-08), NZS4223.3.2016 & B1, B2, F2 & F4
- Suitable for Occupancy Types A, A Other & C3 Residential
- 5 year warranty on balustrade\*
- · Available in a wide range of Dulux® Powder Coat Colours, with a 10 or 20 year warranty
- · Choice of Laminated or Toughened Glass
- Masterspec Details - Section 4852JB
  - DURATEC

### SUPERIOR SAFETY BARRIER. IN A STYLE OF YOUR CHOICE

The Edge balustrade system is a stylish solution for safety barriers on decks, stairways, balconies, handrails or as pool fencing.

Made from high quality aluminium, the Edge balustrade system can incorporate either toughened glass panels or aluminium balusters, with a choice of finished styles such as framed glass, semi-frameless glass and split rail balusters. It has also been developed to offer a greater variety of modern finishes, such as hidden fixings and a special gutter bracket system for fixing onto floating and waterproof decks.

The Edge balustrade system has been engineered to offer superior structural strength and tested and assessed by independent engineers to exceed the requirements of AS/NZS1170 and French standard NR P01-13 (1988-08).