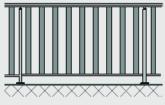

# CONTEMPORARY BALUSTER

17mm square baluster in either full height or split rail. Top fix or face fix.

FULL HEIGHT TOP FIX

**FACE FIX** 

TRADITIONAL BALUSTER

60mm or 123mm slat baluster in either full height or split rail. Top fix or face fix.