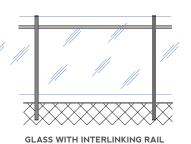

All of the Edge systems have a choice of four elegantly styled handrails, with an additional interlinking rail available for the 10mm toughened semi frameless glass finish, which is mounted onto a handrail bracket, fixed to the face of balustrade posts. Alternatively, 13.2mm laminated glass can be used with a slim 6mm protective top cap.

LAMINATED GLASS WITH TOP CAP. TOP FIX

(FRONT MOUNTED). FACE FIX

SEMI-FRAMELESS GLASS

10mm toughened glass in a pocketed post with a handrail top or front mounted, or front mounted interlinking rail. Or 13.2mm laminated glass with capping. Top fix or face fix.