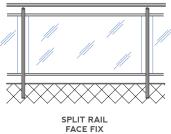

### **FRAMED GLASS**

6mm glass inline or in a pocketed post, framed with a top and bottom rail, full height or split rail. Top fix or face fix.

**GUTTER BRACKET. FACE FIX** 

SEMI-FRAMELESS GLASS

8mm glass in a pocketed post, with a handrail. Top fix or face fix.

### TYPICAL FIXING DETAILS

The above represents only a few of the fixing details available—see your authorised Juralco Balustrade Installer for more details.

To guarantee customer satisfaction and ensure a high standard of quality, Edge balustrade systems are only available from the most highly qualified tradesman who have been certified to install these balustrade systems. You can refer to the address here and be confident that you will have a service that matches the Juralco balustrade product quality. The products in this brochure are the subject of intellectual property protection.