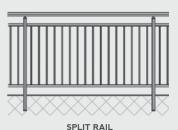

# CONTEMPORARY BALUSTER

17mm square baluster in either full height or split rail. Top fix or face fix.

FULL HEIGHT TOP FIX

**FACE FIX** 

TRADITIONAL BALUSTER

60mm or 123mm slat baluster in either full height or split rail. Top fix or face fix.