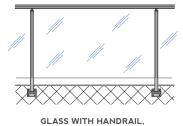

LAMINATED GLASS WITH TOP CAP. TOP FIX

(FRONT MOUNTED). FACE FIX

SEMI-FRAMELESS GLASS

10mm toughened glass in a pocketed post with a handrail top or front mounted, or front mounted interlinking rail. Or 13.2mm laminated glass with capping. Top fix or face fix.

### TYPICAL FIXING DETAILS

The above represents only a few of the fixing details available—see your authorised Juralco Balustrade Installer for more details.

To guarantee customer satisfaction and ensure a high standard of quality, Edge balustrade systems are only available from the most highly qualified tradesman who have been certified to install these balustrade systems. You can refer to the address here and be confident that you will have a service that matches the Juralco balustrade product quality. The products in this brochure are the subject of intellectual property protection.