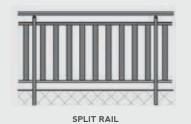

# CONTEMPORARY BALUSTER

17mm square baluster in either full height or split rail. Top fix or face fix.

FULL HEIGHT TOP FIX

**FACE FIX** 

TRADITIONAL BALUSTER

60mm or 123mm slat baluster in either full height or split rail. Top fix or face fix.