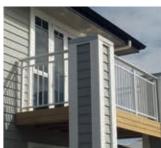

### SUPERIOR SAFETY BARRIER. IN A STYLE OF YOUR CHOICE

The Edge balustrade system is a stylish solution for safety barriers on decks, stairways, balconies, handrails or as pool fencing.

Made from high quality aluminium, the Edge balustrade system can incorporate either toughened glass panels or aluminium balusters, with a choice of finished styles such as framed glass, semi-frameless glass and split rail balusters. It has also been developed to offer a greater variety of modern finishes, such as hidden fixings and a special gutter bracket system for fixing onto floating and waterproof decks.

The Edge balustrade system has been engineered to offer superior structural strength and tested and assessed by independent engineers to exceed the requirements of AS/NZS1170 and French standard NR P01-13 (1988-08).