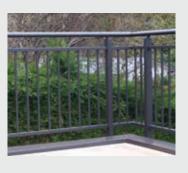

### SUPERIOR SAFETY BARRIER. IN A STYLE OF YOUR CHOICE

The Edge balustrade system is a stylish solution for safety barriers on decks, stairways, balconies, handrails or as pool fencing.

Made from high quality aluminium, the Edge balustrade system can incorporate either toughened glass panels or aluminium balusters, with a choice of finished styles such as framed glass, semi-frameless glass and split rail balusters. It has also been developed to offer a greater variety of modern finishes, such as hidden fixings and a special gutter bracket system for fixing onto floating and waterproof decks.