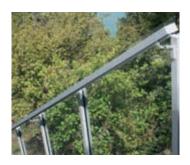

l available for the 10mm toughened semi frameless glass finish, which is mounted onto a handrail bracket, fixed to the face of balustrade posts. Alternatively, 13.2mm laminated glass can be used with a slim 6mm protective top cap.

# **GLASS SERIES**





### **FRAMED GLASS**

6mm glass inline or in a pocketed post, framed with a top and bottom rail, full height or split rail. Top fix or face fix.







**GUTTER BRACKET. FACE FIX** 

SEMI-FRAMELESS GLASS

8mm glass in a pocketed post, with a handrail. Top fix or face fix.





LAMINATED GLASS WITH TOP CAP. TOP FIX



(FRONT MOUNTED). FACE FIX

SEMI-FRAMELESS GLASS

10mm toughened glass in a pocketed post with a handrail top or front mounted, or front mounted interlinking rail. Or 13.2mm laminated glass with capping. Top fix or face fix.



# **BALUSTER SERIES**







FACE FIX

# CONTEMPORARY BALUSTER

17mm square baluster in either full height or split rail. Top fix or face fix.





FULL HEIGHT TOP FIX



**FACE FIX** 

TRADITIONAL BALUSTER

60mm or 123mm slat baluster in either full height or split rail. Top fix or face fix.



### HANDRAIL DESIGNS



### TYPICAL FIXING DETAILS



The above represents only a few of the fixing details available—see your authorised Juralco Balustrade Installer for more details.

To guarantee customer satisfaction and ensure a high standard of quality, Edge balustrade systems are only available from the most highly qualified tradesman who have been certified to install these balustrade systems. You can refer to the address here and be confident that you will have a service that matches the