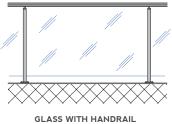

LAMINATED GLASS WITH TOP CAP. TOP FIX

(FRONT MOUNTED). FACE FIX

SEMI-FRAMELESS GLASS

10mm toughened glass in a pocketed post with a handrail top or front mounted, or front mounted interlinking rail. Or 13.2mm laminated glass with capping. Top fix or face fix.

### TYPICAL FIXING DETAILS

The above represents only a few of the fixing details available—see your authorised Juralco Balustrade Installer for more details.

To guarantee customer satisfaction and ensure a high standard of quality, Edge balustrade systems are only available from the most highly qualified tradesman who have been certified to install these balustrade systems. You can refer to the address here and be confident that you will have a service that matches the Juralco balustrade product quality. The products in this brochure are the subject of intellectual property protection.