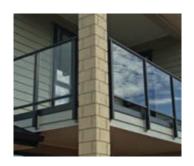

LAMINATED GLASS WITH TOP CAP. TOP FIX

(FRONT MOUNTED). FACE FIX

SEMI-FRAMELESS GLASS

10mm toughened glass in a pocketed post with a handrail top or front mounted, or front mounted interlinking rail. Or 13.2mm laminated glass with capping. Top fix or face fix.