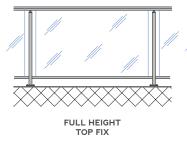

### **FRAMED GLASS**

6mm glass inline or in a pocketed post, framed with a top and bottom rail, full height or split rail. Top fix or face fix.

**GUTTER BRACKET. FACE FIX** 

SEMI-FRAMELESS GLASS

8mm glass in a pocketed post, with a handrail. Top fix or face fix.

### TYPICAL FIXING DETAILS

The above represents only a few of the fixing details available—see your authorised Juralco Balustrade Installer for more details.

To guarantee customer satisfaction and ensure a high standard of quality, Edge balustrade systems are only available from the most highly qualified tradesman who have been certified to install these balustrade systems. You can refer to the address here and be confident that you will have a service that matches the Juralco balustrade product quality. The products in this brochure are the subject of intellectual property protection.