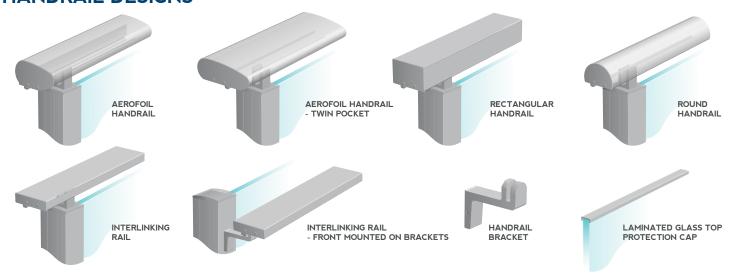

### HANDRAIL DESIGNS

All of the Edge systems have a choice of four elegantly styled handrails, with an additional interlinking rail available for the 10mm toughened semi frameless glass finish, which is mounted onto a handrail bracket, fixed to the face of balustrade posts. Alternatively, 13.2mm laminated glass can be used with a slim 6mm protective top cap.