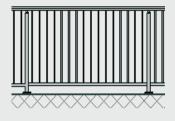

# CONTEMPORARY BALUSTER

17mm square baluster in either full height or split rail. Top fix or face fix.

FULL HEIGHT TOP FIX

**FACE FIX** 

TRADITIONAL BALUSTER

60mm or 123mm slat baluster in either full height or split rail. Top fix or face fix.