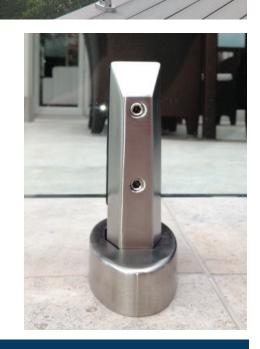

## EDGETEC® MATADOR® MINI POST

NEW STAINLESS STEEL MINIPOST FROM HOMEPLUS

Juralco Edgetec® Matador® Mini Post Balustrade and Pool fencing system is a top mounted mini post system for frameless glass balustrades.

Designed with 2205 Duplex Stainless Steel for its excellent properties, corrosion resistance and smart aesthetic appeal, the Matador® system incorporates hidden fixings to provide a premium product in all aspects.

- + Can be installed with 12mm Toughened glass or 13.52mm SentryGlas $^{\text{TM}}$  panels
- + Designed as a structural barrier with or without a handrail
- + Compliant with Clause F4 for the purpose of preventing a fall of over  $1\,\mathrm{m}$
- + Fast and easy installation
- + No holes required for installation of glass panels
- + At a touch, the glass panels tilt to allow inline adjustment using patent-pending adjustment technology