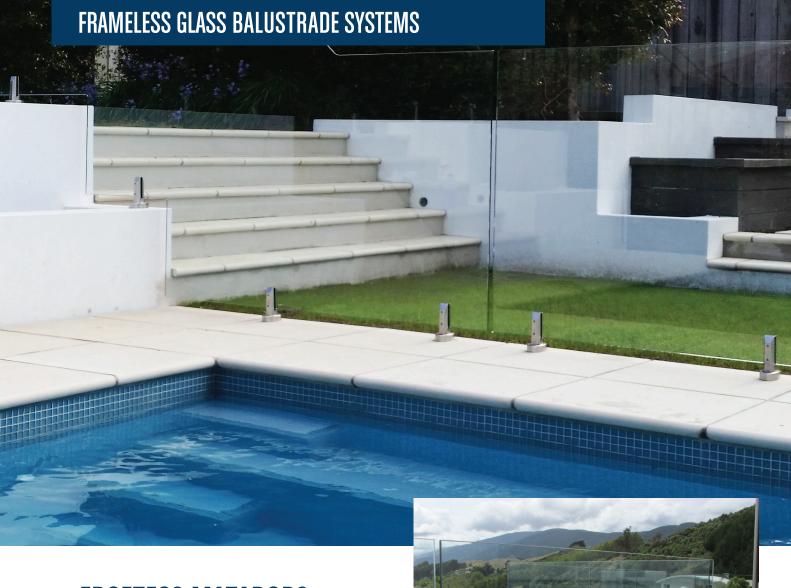

## EDGETEC® MATADOR® MINI POST

NEW STAINLESS STEEL MINIPOST FROM HOMEPLUS

Juralco Edgetec® Matador® Mini Post Balustrade and Pool fencing system is a top mounted mini post system for frameless glass balustrades.

Designed with 2205 Duplex Stainless Steel for its excellent properties, corrosion resistance and smart aesthetic appeal, the Matador® system incorporates hidden fixings to provide a premium product in all aspects.

- + Can be installed with 12mm Toughened glass or 13.52mm SentryGlas $^{\text{TM}}$  panels
- + Designed as a structural barrier with or without a handrail
- + Compliant with Clause F4 for the purpose of preventing a fall of over  $1\,\mathrm{m}$
- + Fast and easy installation
- + No holes required for installation of glass panels
- + At a touch, the glass panels tilt to allow inline adjustment using patent-pending adjustment technology